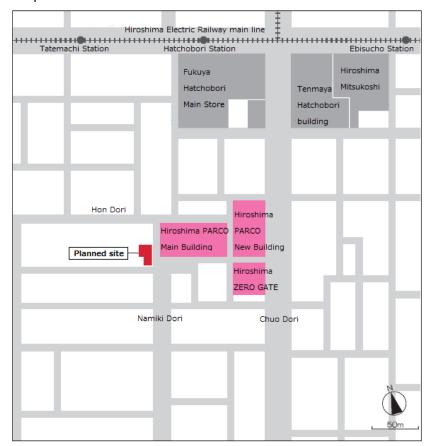

### 1.Outline of the plan

The planned site is located opposite Hiroshima PARCO Main Building where Namiki Dori meets Hon Dori, the street boasting the highest foot traffic in the city centre.

Specialist boutiques and fashionable high street stores continue to open in the surrounding area, making it the leading shopping area in the Chu-Shikoku region.

# 4. Outlook

There will be no impact on business performance for the current fiscal year.

Reference: Area map

Reference: Design image of Hiroshima ZERO GATE II\* exterior

\*Provisional name