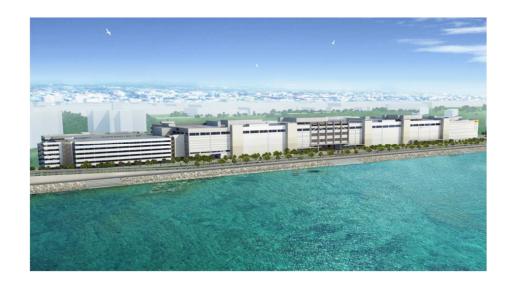

## SAN-A Urasoe West Coast PARCO CITY

9:00 a.m. Thursday June 27, 2019!

250 shops; 94 making Okinawa debut

SAN-A PARCO, Inc. ("SAN-A PARCO") announced today that it will hold the grand opening of SAN-A Urasoe West Coast PARCO CITY ("PARCO CITY") in Urasoe, Okinawa Prefecture, on Thursday June 27, 2019.

This large shopping complex has a store area of approximately 60,000m<sup>2</sup> and is situated in a great location overlooking Okinawa's beautiful ocean, just a 15-minute drive from Naha Airport.

## Overview of the facility

| Facility name | SAN-A Urasoe West Coast PARCO CITY |
|---------------|------------------------------------|
| Store name    | PARCO CITY                         |
| Address       | Irijima 3chome, Urasoe, Okinawa    |
| Store area    | Approx. 60,000 m                   |
| Scale         | 1F-6F (commercial floors 1F-3F)    |