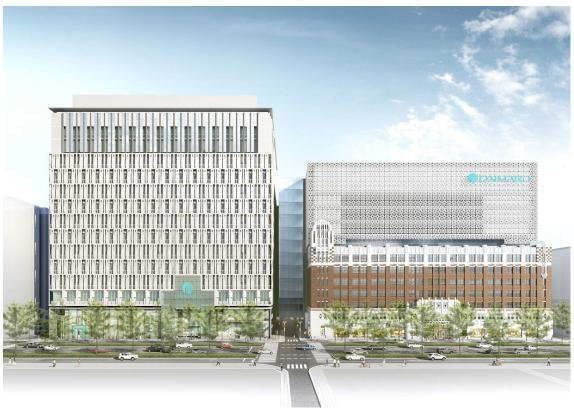

## Shinsaibashi PARCO to open on November 20th with 170 shops in the store

Parco Co., Ltd. ('PARCO') announced today that Shinsaibashi PARCO will open on Friday, November 20th, 2020. \*Some floors will be opened in stages from January to March 2021.

©Takenaka Corpration

Shinsaibashi PARCO, together with the Daimaru Shinsaibashi Main Building, which was reopened in September 2019, will be a building that will promote the realization of the area development "Urban Dominant" strategy of J. Front Retailing Co., Ltd.