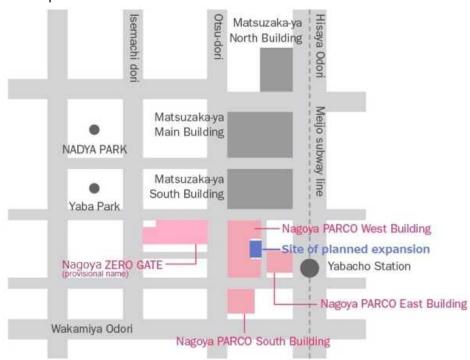

#### Purpose of expansion

Nagoya PARCO opened in 1989 under a two-building system, comprising the West Building and the East Building. This was expanded to the current three-building system in 1998 with the opening of the South Building. The decision to expand into the planned building was based on PARCO's assessment that the property's location at the center-point between Nagoya PARCO's West, East, and South Buildings offered significant promise for synergies with existing stores and that the property could be managed efficiently.

### ■Area map