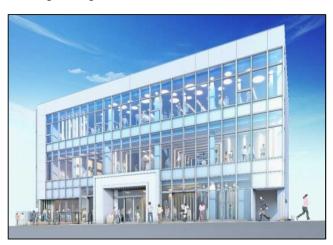

#### Overview of new building

| Address             | 3-29-12 Sakae, Naka-ku, Nagoya-shi, Aichi Prefecture, Japan   |
|---------------------|---------------------------------------------------------------|
| Scale               | Three above-ground floors (planned)                           |
| Total property area | Floor area approx. 1,180m <sup>2</sup> (planned)              |
| Investment amount   | Approx. ¥200 million (planned)                                |
| Opening             | Spring 2015 (planned)                                         |
| Tenants             | To be confirmed (tenant details and other information will be |
|                     | announced upon confirmation)                                  |

## ■Design image